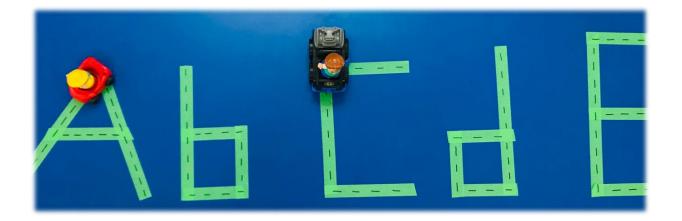

## Alphabet Road

## WHAT TO DO NEXT:

- **1.** Using tape, create letters on a table or floor.
- 2. Using the sharpie, draw some small black lines on the tape to look like tracks.
- 3. Run the cars over the letter tracks and identify each letter.
- **4.** As your child is playing, identify the letter they are driving on.
- 5. Make the letters of your child's name, or any uppercase and lowercase letters you wish.
- **6.** A gross motor option would be to create large letters on the floor for your child to walk on.